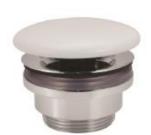

## SPECIFICATION DATA SHEET

| Manufacturer : | Artize     | Туре:     | Waste Coupling with ceramic cap |  |
|----------------|------------|-----------|---------------------------------|--|
| Colour:        | White Matt | Material: | Brass /Fine Fire Clay           |  |
| PRODUCT IMAGE  |            |           |                                 |  |