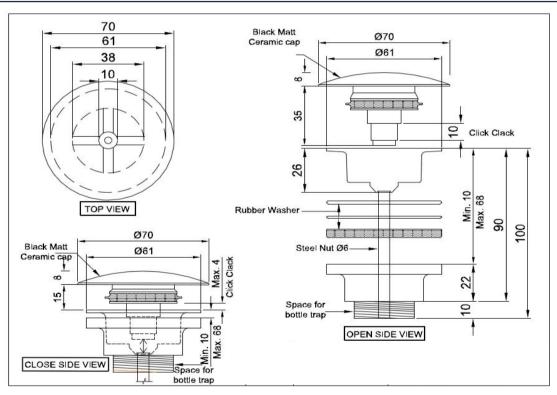

## TECHNICAL DRAWING

| Product Dimension             | 70X70X90 mm Box Size 80X80X145mm | FEATURES                                                                       |  |  |
|-------------------------------|----------------------------------|--------------------------------------------------------------------------------|--|--|
| Product Weight                | 350 gram                         | Click-Clack option,Colour Matching option, Ceramic Cap with Anti<br>Germ Glaze |  |  |
| COMPATIBLE WITH               |                                  |                                                                                |  |  |
| Basin                         |                                  | ADS-WHM-64905, ADS-WHM-64907, ADS-WHM-64911                                    |  |  |
| CERTIFICATION                 |                                  |                                                                                |  |  |
| Compliance: EN 14688:2015 (E) |                                  | CF                                                                             |  |  |